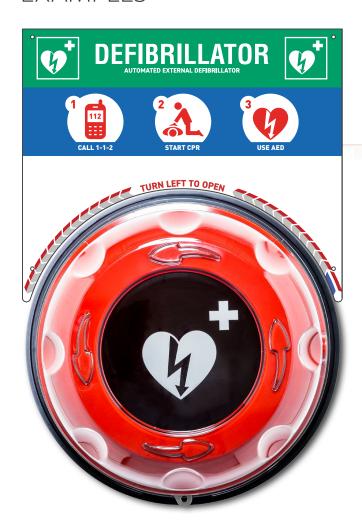

aid cabinet, resulting in an eye-catching combination with very high appearance and a sturdy look and feel.

The tailor-made backboards are designed to your specific requirements by our in-house design team ensuring that it connects with its location, surroundings and audience. It can also display instructions, contact details and your logo.

Made from Trespa and printed with special UV paint, the backboard allows for in- and outdoor use and will maintain its high quality appearance for many years.



- . UNIQUE TAILOR MADE DESIGN
- 2. DESIGNED BY IN-HOUSE SPECIALISTS
- 3. AVAILABLE IN EVERY LANGUAGE



- I. HIGH QUALITY TRESPA MATERIAL (10 MM)
- 2. UV AND WEATHER RESISTANT PRINT
- 3. PRE-DRILLED FIXATION HOLES
- 4. FASTENING MATERIALS INCLUDED





## **ROTAID BACKBOARD**

**EXAMPLES**