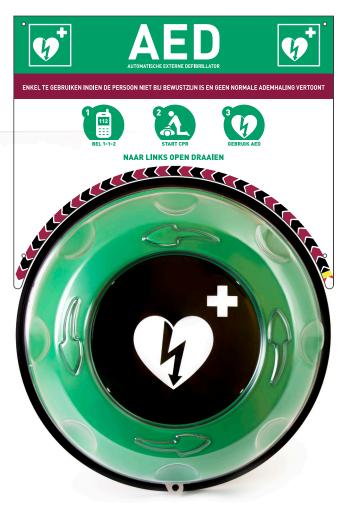

d cabinet, resulting in an eye-catching combination with very high appearance and a sturdy look and feel.

The tailor-made backboards are designed to your specific requirements by our in-house design team ensuring that it connects with its location, surroundings and audience. It can also display instructions, contact details and your logo.

Made from Trespa and printed with special UV paint, the backboard allows for in- and outdoor use and will maintain its high quality appearance for many years.



- . UNIQUE TAILOR MADE DESIGN
- 2. DESIGNED BY IN-HOUSE SPECIALISTS
- 3. AVAILABLE IN EVERY LANGUAGE



- I. HIGH QUALITY TRESPA MATERIAL (10 MM)
- 2. UV AND WEATHER RESISTANT PRINT
- 3. PRE-DRILLED FIXATION HOLES
- 4. FASTENING MATERIALS INCLUDED





## **ROTAID BACKBOARD**

**EXAMPLES**