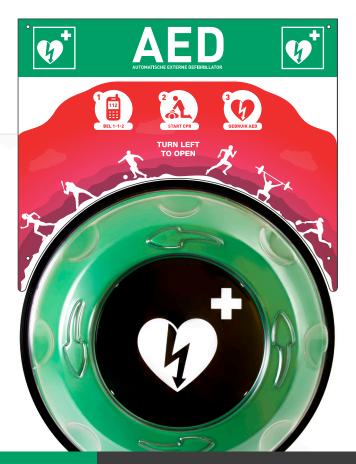

## **PRODUCT SHEET**

The Rotaid backboard ensures that more attention is drawn to your life saving equipment. A valuable tool for instructing bystanders and responders, thank a sponsor or create awareness.

Its unique form connects flawlessly with the Rotaid cabinet, resulting in an eye-catching combination with very high appearance and a sturdy look and feel.

The tailor-made backboards are designed to your specific requirements by our in-house design team ensuring that it connects with its location, surroundings and audience. It can also display instructions, contact details and your logo.

Made from Trespa and printed with special UV paint, the backboard allows for in- and outdoor use and will maintain its high quality appearance for many years.

- . UNIQUE TAILOR MADE DESIGN
- 2. DESIGNED BY IN-HOUSE SPECIALISTS
- 3. AVAILABLE IN EVERY LANGUAGE

## **ROTAID BACKBOARD**

**EXAMPLES** 