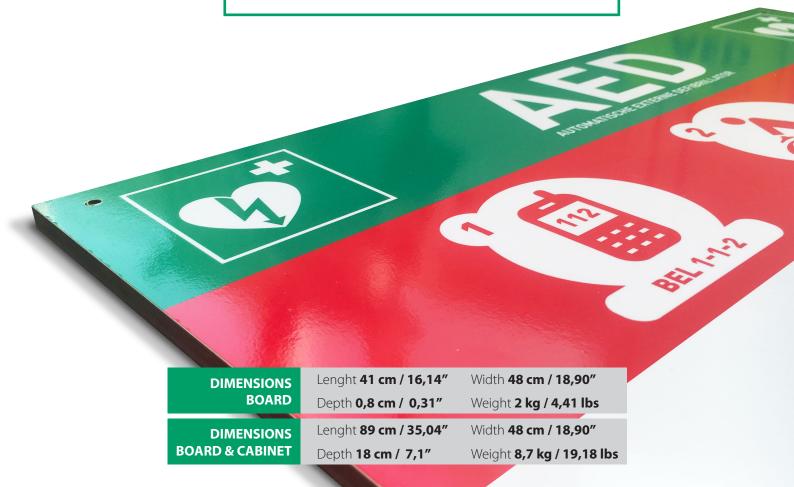

- I. HIGH QUALITY TRESPA MATERIAL (10 MM)
- 2. UV AND WEATHER RESISTANT PRINT
- 3. PRE-DRILLED FIXATION HOLES
- 4. FASTENING MATERIALS INCLUDED