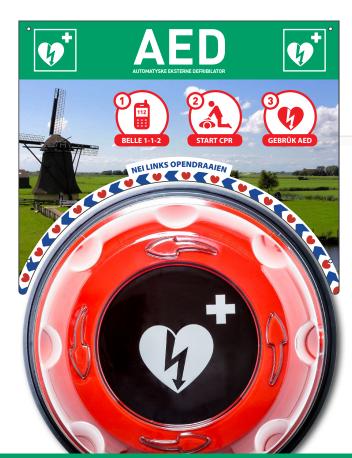

## **PRODUCT SHEET**

The Rotaid backboard ensures that more attention is drawn to your life saving equipment. A valuable tool for instructing bystanders and responders, thank a sponsor or create awareness.

Its unique form connects flawlessly with the Rotaid cabinet, resulting in an eye-catching combination with very high appearance and a sturdy look and feel.

The tailor-made backboards are designed to your specific requirements by our in-house design team ensuring that it connects with its location, surroundings and audience. It can also display instructions, contact details and your logo.

Made from Trespa and printed with special UV paint, the backboard allows for in- and outdoor use and will maintain its high quality appearance for many years.

- . UNIQUE TAILOR MADE DESIGN
- 2. DESIGNED BY IN-HOUSE SPECIALISTS
- 3. AVAILABLE IN EVERY LANGUAGE

## **ROTAID BACKBOARD**

**EXAMPLES** 