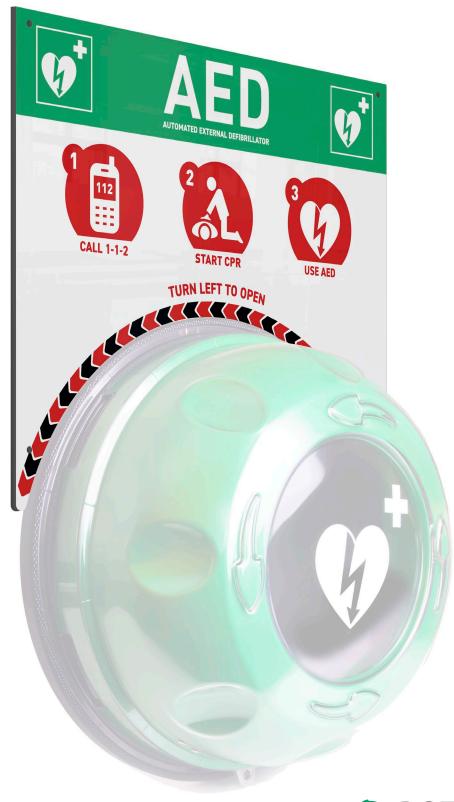

## **PRODUCT SHEET**

The Rotaid backboard ensures that more attention is drawn to your life saving equipment. A valuable tool for instructing bystanders and responders, thank a sponsor or create awareness.

Its unique form connects flawlessly with the Rotaid cabinet, resulting in an eye-catching combination with very high appearance and a sturdy look and feel.

The tailor-made backboards are designed to your specific requirements by our in-house design team ensuring that it connects with its location, surroundings and audience. It can also display instructions, contact details and your logo.

Made from Trespa and printed with special UV paint, the backboard allows for in- and outdoor use and will maintain its high quality appearance for many years.

- . UNIQUE TAILOR MADE DESIGN
- 2. DESIGNED BY IN-HOUSE SPECIALISTS
- 3. AVAILABLE IN EVERY LANGUAGE